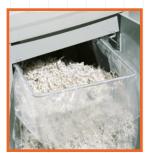

**AUTOMATIC REVERSE** in case of jamming

**HIGH QUALITY STEEL CABINET** mounted on casters

85 LITRE COLLECTION BAG, easy to empty

**ENERGY SMART®** 

Power management system with illuminated indicators for power saving in stand-by mode

FRONT DOOR FOR EASY **EMPTYING** of collection bag (capacity of 1.000 sheets in straight cut)