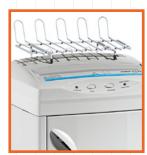

TOP SHELF (OPTION)

Document top shelf to save office space (space saving design)

SUPER POTENTIAL POWER SYSTEM heavy duty chain drive system with

**CARBON HARDENED STEEL CUTTING KNIVES** unaffected by staples and clips.