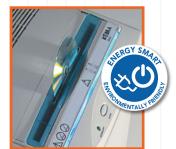

**ENERGY SMART®** System with optical indicators for power saving stand-by mode

START & STOP: automatic start and stop through electronic eyes with stand-by function

**SAFETY STOP:** automatically stops at bin removal and/or full waste bin

**AUTOMATIC REVERSE** in case of jamming

**HIGH QUALITY STEEL CABINET** mounted on casters

85 LITRE COLLECTION BAG, easy to empty

**ENERGY SMART®** 

Power management system with illuminated indicators for power saving in stand-by mode