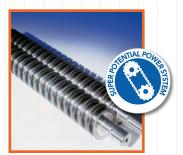

TWO HEAVY DUTY CHAIN DRIVE SYSTEM with steel gears "Super Potential Power Unit" TWO MOTORS: 24 hour continuous duty motors without overheating and duty cycles

CARBON HARDENED STEEL CUTTING KNIVES unaffected by staples and clips

TOP SHELF (OPTION)

Document top shelf to save office space (space saving design)

SUPER POTENTIAL POWER SYSTEM heavy duty chain drive system with

**CARBON HARDENED STEEL CUTTING KNIVES** unaffected by staples and clips.