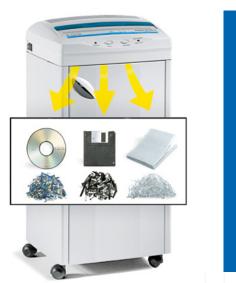

## **MAIN FEATURES**

Straight-cut shredder with high quality steel cabinet mounted on casters. Two heavy duty chain drive system with metal gears and carbon hardened cutting knives (unaffected by staples and clips) operating in conjunction with two motors delivers maximum shredding capacity. Motor thermal protection: 24 hour continuous duty operations without overheating or duty cycles. Kobra 300 SS4 can shred up to 34 sheets at a time, CDs/DVDs, credit cards and floppy-disks. Energy Smart System for the environmental protection and energy cost saving: light indicators are turned on while the machine is shredding and switched off for zero consumption.